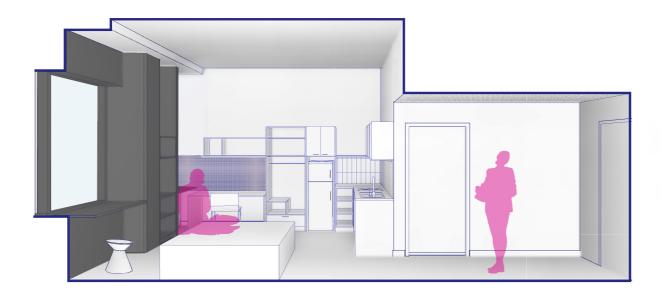

## **ADAPTABLE UNIT**

1 BED

1 ENSUITE

### **INCLUSIONS**

Kitchen including stone benchtops, cooktop, microwave, fridge Dining bench

Queen bed
(King single option available)
Study desk
Pinboard
Desk chair
Shelving
Robe
Shower ensuite

Airconditioning
Unlimited WiFi and cabled internet
Secure swipe card access

High ceilings, large windows Block-out fabric blinds