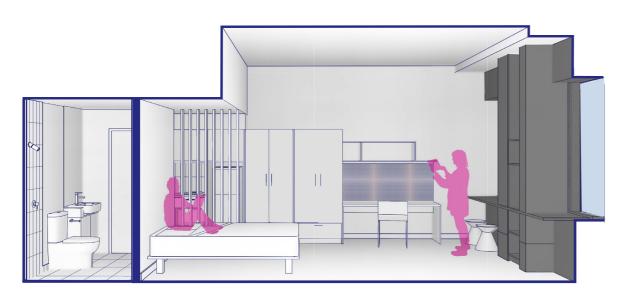

## **EXECUTIVE APARTMENT**

1 BED

1 ENSUITE

#### **INCLUSIONS**

Kitchen including stone benchtop, cooktop, microwave, fridge, pantry
Living area including lounge chairs, coffee table, television and storage
Dining bench with stools

Queen bed Study desk Pinboard Desk chair Shelving Robes x 2 Shower ensuite

Airconditioning
Unlimited WiFi and cabled internet
Secure swipe card access

High ceilings, large windows Block-out fabric blinds