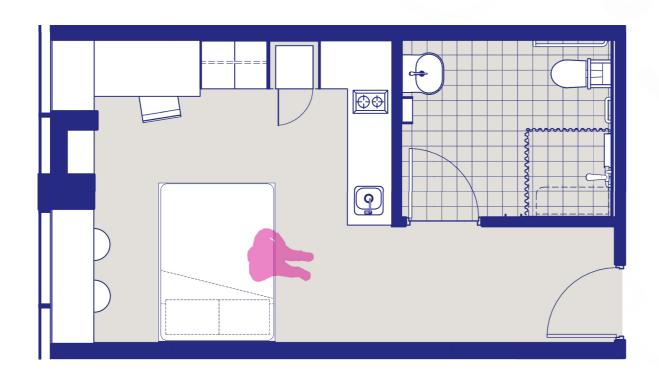

## **ADAPTABLE UNIT**

1 BED

1 ENSUITE

### **INCLUSIONS**

Kitchen including stone benchtops, cooktop, microwave, fridge Dining bench

Queen bed
(King single option available)
Study desk
Pinboard
Desk chair
Shelving
Robe
Shower ensuite

Airconditioning
Unlimited WiFi and cabled internet
Secure swipe card access

High ceilings, large windows Block-out fabric blinds