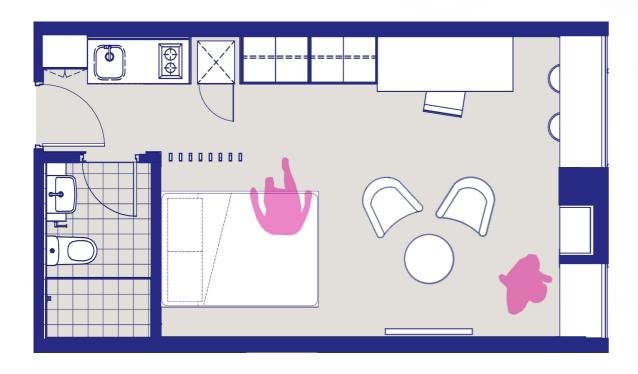

## **EXECUTIVE APARTMENT**

1 BED

1 ENSUITE

#### **INCLUSIONS**

Kitchen including stone benchtop, cooktop, microwave, fridge, pantry
Living area including lounge chairs, coffee table, television and storage
Dining bench with stools

Queen bed Study desk Pinboard Desk chair Shelving Robes x 2 Shower ensuite

Airconditioning
Unlimited WiFi and cabled internet
Secure swipe card access

High ceilings, large windows Block-out fabric blinds